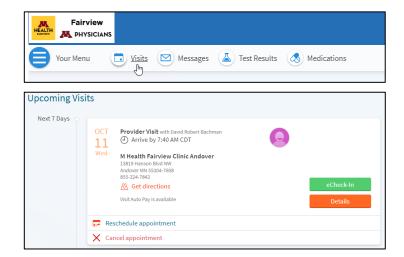

#### **Before Beginning**

Computer or MyChart mobile:

- When you log in to MyChart, look for the Visits button at the top of your screen (desktop) or on the side (mobile). Select Appointments and Visits.
- Find your upcoming visit and click **eCheck-In** to begin the eCheck-In process.

M Health Fairview Patient App:

- When you log in to the M Health Fairview patient app, upcoming visits that you can eCheck-in for will be available on the home screen.
- Click eCheck-In to begin the eCheck-In process.