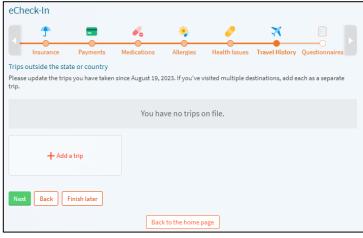

#### **Travel History Questions**

- If applicable, your eCheck-in will include a section for Travel History. Add trip information to ensure your providers have all the context they need to provide you with all necessary care.
- If this does not apply, or if you've added the necessary information, click Next to continue.