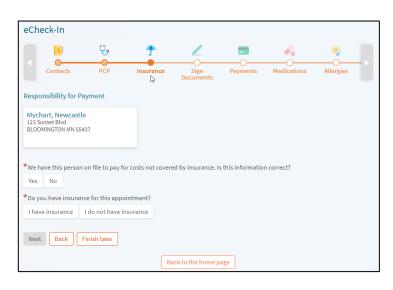

#### Reviewing/Updating Insurance Details

- Review and make any needed changes to your insurance details for this visit.
- Choose if you want to use your insurance for this visit.
- Add, Update, or Remove the insurance details on file, and/or add insurance card photos.
- After confirming the information is correct, click **Next** to continue.