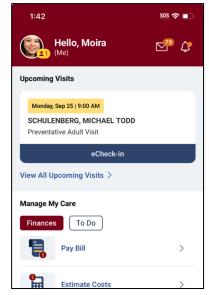

M Health Fairview Patient App:

- When you log in to the M Health Fairview patient app, upcoming visits that you can eCheck-in for will be available on the home screen.
- Click eCheck-In to begin the eCheck-In process.