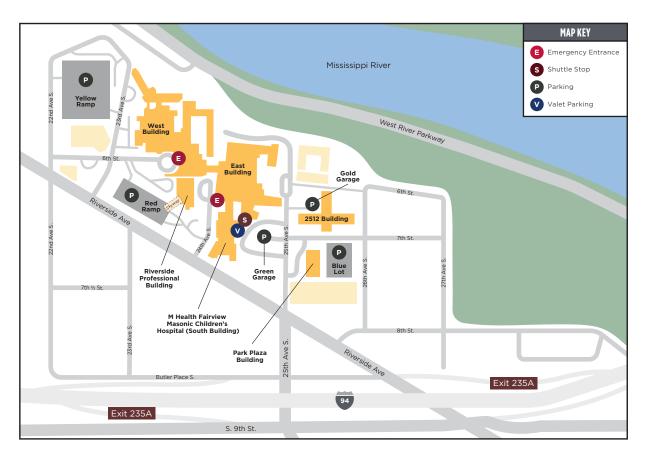

### **Directions to the West Bank**

From either direction on I-94, take exit 235A and follow directions to Riverside Avenue. Head north.

#### **Parking Information:**

Convenient valet parking is encouraged for patients and visitors, which offers comparable pricing to self-park options. If you choose to self-park, remember to take your ticket inside with you to pay for your parking or to be validated.

For additional information about accommodations, transportation, parking options and rates, visit: mhealthfairview.org/locations

mhealthfairview.org