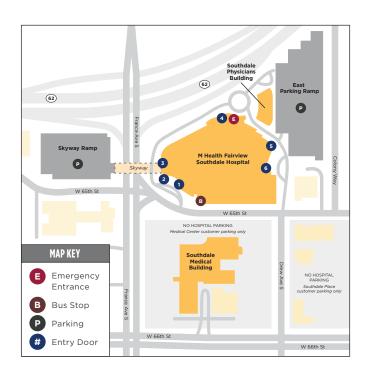

## M Health Fairview Southdale Hospital Parking

## M Health Fairview Southdale Hospital

6401 France Ave S. Edina, MN 55435 Appointments: 952-924-5000

Parking for the hospital is available in two ramps. No hospital parking is allowed in the Southdale Medical Building lots.

## Skyway Ramp Parking:

The Skyway Ramp is located on the corner of 65th Street and France Avenue, and connects directly to the hospital through the Skyway. The Skyway Entrance provides easy access to:

- the Skyway Lobby
- the Minnesota Heart and Vascular Center
- outpatient procedures (Imaging, surgery, lab)
- conference room
- inpatient surgical admission

## **East Parking Ramp:**

The East Ramp is located on the hospital ring road at 65th Street and Drew Avenue, just east of the main hospital building. The East Entrance provides easy access to:

- Emergency and Urgent Care
- Birthplace Patients
- Visiting or picking up an inpatient